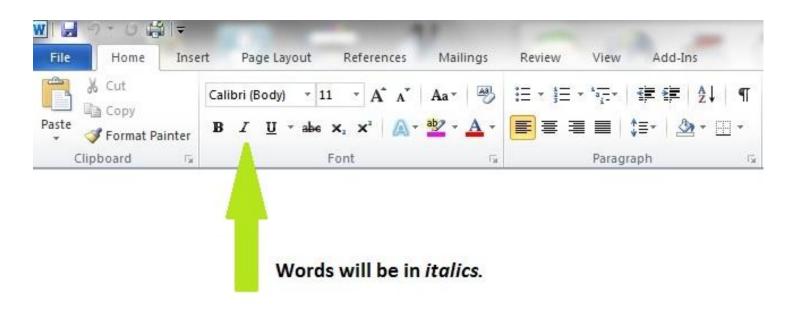

| Direction                                                                    | This is what you should see. |
|------------------------------------------------------------------------------|------------------------------|
| Type the words frog toad snake. Use any style, size, or color you want.      | Frog toad snake              |
| Double click on the word frog. Change the word frog to italics.              | Frog toad snake              |
| Select the words toad and snake. Change the words toad and snake to italics. | Frog toad snake              |
| Change the word frog so that it's not in italics.                            | Frog toad snake              |