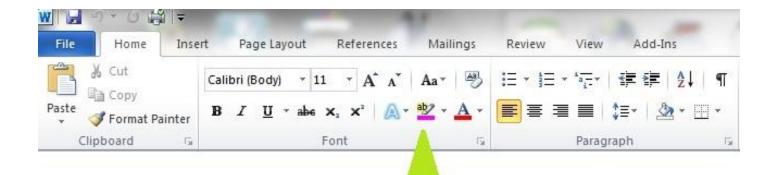

## Words will be highlighted.

| Direction                                                               | This is what you should see. |
|-------------------------------------------------------------------------|------------------------------|
| Type the words lion tiger bear. Use any style, color, or size you want. | Lion tiger bear              |
| Double click on the word lion.<br>Highlight it in yellow.               | Lion tiger bear              |
| Highlight tiger and bear in green.                                      | Lion tiger bear              |
| Highlight all three words in pink.                                      | Lion tiger bear              |
| Change the words, so that they are not highlighted.                     | Lion tiger bear              |