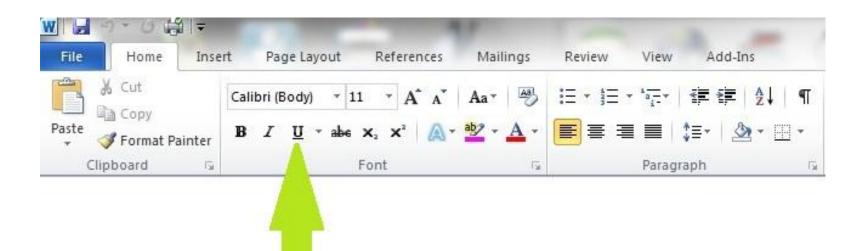

## Words will be underlined.

| Direction                                                                  | This is what you should see. |
|----------------------------------------------------------------------------|------------------------------|
| Type the words duck, hen, and cow. Use any style, color, or size you want. | Duck hen cow                 |
| Double click on the word cow. Underline it.                                | Duck hen cow                 |
| Select the words duck and hen. Underline them.                             | Duck hen cow                 |
| Change the word cow, so that it's not underlined.                          | <u>Duck hen</u> cow          |